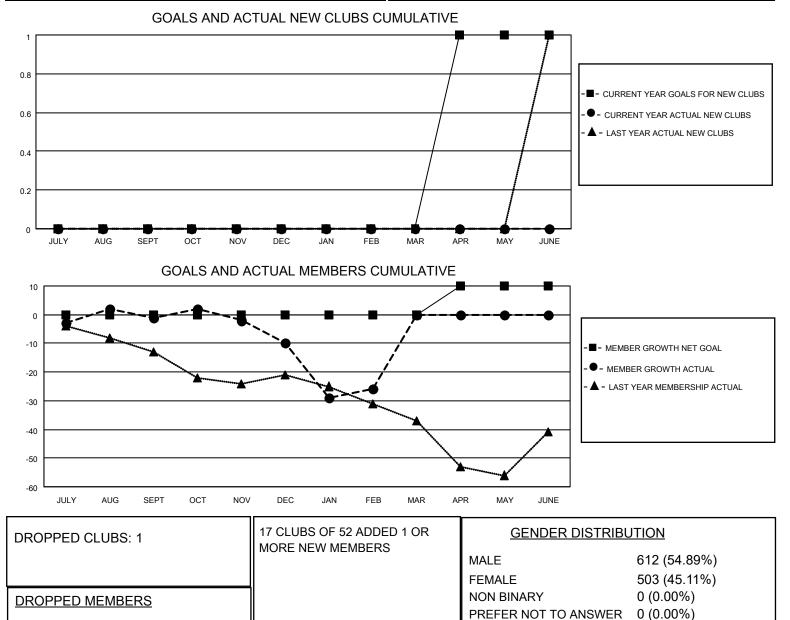

## LOCATION NEWFOUNDLAND-LABRADOR

District N 4

Results as of: 2/28/2022

| Clubs                 |               |           |               | Members               |                       |                         |                                                    |
|-----------------------|---------------|-----------|---------------|-----------------------|-----------------------|-------------------------|----------------------------------------------------|
| RESULTS FOR 2021-2022 |               |           |               | RESULTS FOR 2021-2022 |                       |                         |                                                    |
| QUARTER               | NEW CLUB GOAL | NEW CLUBS | DROPPED CLUBS | QUARTER               | ER GROWTH NET<br>GOAL | MEMBER GROWTH<br>ACTUAL | DROPPED<br>MEMBERS ACTUAL<br>(including transfers) |
| JULY/AUG/SEPT         | 0             | 0         | 0             | JULY/AUG/SEPT         | 0                     | 18                      | 18                                                 |
| OCT/NOV/DEC           | 0             | 0         | 1             | OCT/NOV/DEC           | 0                     | 31                      | 40                                                 |
| JAN/FEB/MAR           | 0             | 0         | 0             | JAN/FEB/MAR           | 0                     | 5                       | 21                                                 |
| APR/MAY/JUNE          | 1             | 0         | 0             | APR/MAY/JUNE          | 10                    | 0                       | 0                                                  |